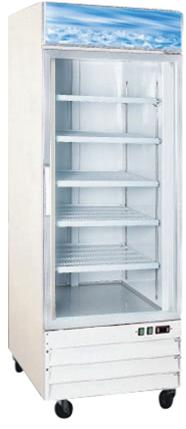

## 31-INCH GLASS DOOR FREEZER

Item #: 27951 Model: FR-CN-0790

### REFRIGERATION

31-INCH GLASS DOOR FREEZER

#### Features:

- · Outside material: Painted steel
- · Self-closing door
- Removable door gasket
- Plastic coated steel shelves with shelf tag holder
- Automatic defrosting
- European controller and compressor
- Polyurethane insulation