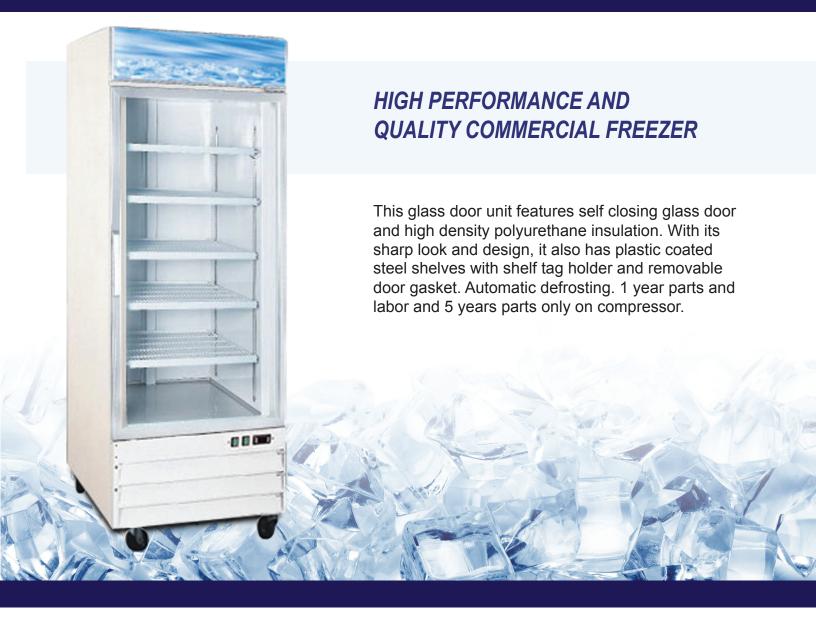

## 31-INCH GLASS DOOR FREEZER

Item #: 27951 Model: FR-CN-0790

### REFRIGERATION

31-INCH GLASS DOOR FREEZER

#### Features:

- · Outside material: Painted steel
- · Self-closing door
- Removable door gasket
- Plastic coated steel shelves with shelf tag holder
- Automatic defrosting
- European controller and compressor
- Polyurethane insulation