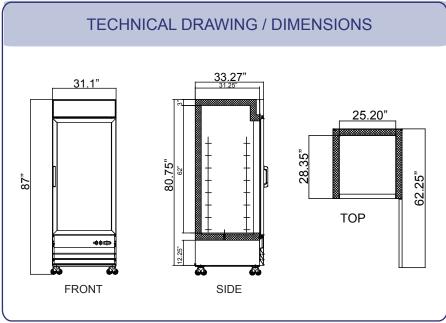

PACKAGING DIMENSIONS

NET WEIGHT

**GROSS WEIGHT** 

| FR-CN-0790                                  |  |
|---------------------------------------------|--|
| 1-Door Glass Freezer                        |  |
| -25.8°C22°C / -14.48°F7.6°F                 |  |
| 32°C / 90°F                                 |  |
| 1.15 HP / 0.86 kW                           |  |
| 110 V / 60 Hz / 1 Ph                        |  |
| 9                                           |  |
| R404a                                       |  |
| R141b                                       |  |
| Ventilated                                  |  |
| 1                                           |  |
| 5                                           |  |
| 90 lbs. / 41 kg.                            |  |
| 31.1" x 33.27" x 87" / 790 x 845 x 2210 mm  |  |
| 25.20" x 28.35" x 62" / 640 x 720 x 1575 mm |  |
| 33" x 37.40" x 89" / 838 x 950 x 2261 mm    |  |
| 364 lbs. / 165 kg.                          |  |